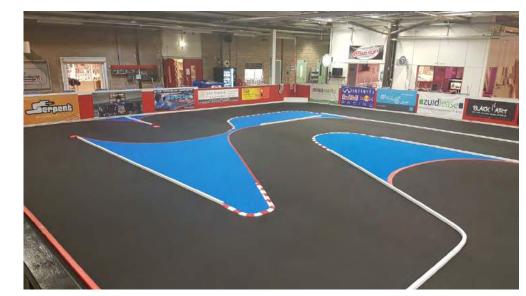

over Netherlands,
  Belgium, Germany and rest of Europe

**Location in Europe** 





- 25+ Hotels / Bread and Breakfast within
  20 min. from the track
- List with special offers will be available at the EC's homepage
- 3+ Campings within 20 min. from the track







- Parking lots for 250+ cars
- Catering with daily specials
- Tent for buffet and party
- ✓ (additional)

 $\checkmark$ 





area plan



- Track was completly rebuilt in august 2017
- Length 30,0m, Width 16,0m
- 7 left and 4 right turns
- Driverstrand for 10 till 12 drivers (additional referee stand)













Track

- Light flooded Pits for 105 / 125 drivers (additional more possible)
- 230V wall plug at every single place
- 2 LCD Screen for race monitoring
- Cleaning area with 5kW compressor for Pits and cars Onroad







- AMB RC 4 Decoder
  (+ 2nd system for backup)
- RCM Ultimate Software
- Onlinestreaming 24/7
- Safetylight control
- Track 100% observable



Timekeeping

Timekeeping



- ✓ TOS Germany 2015, 2 times (4 classes, 65 entries and 49 entries)
- TOS Germany 2016
- TOS Germany 2017
- ✓ Masters of Foam 2015.2 (3 classes, 63 entries)
- ✓ Masters of Foam 2016 (3 classes, 100 entries)
- Masters of Foam 2017 (3 classes)
- Tamiya Cup 2015 (4 classes, 78 entries)
- Tamiya Cup 2016 (4 classes, 98 entries)
- ✓ Tamiya Cup 2017 (5 classes)
- ✓ EC 1/12 2017
- NK Netherlands 2017 (5 classes)
- Maybe Reedy Race 2018

Recent events













impressions

Impression

Racing Arena Limburg



## impressions







## impressions