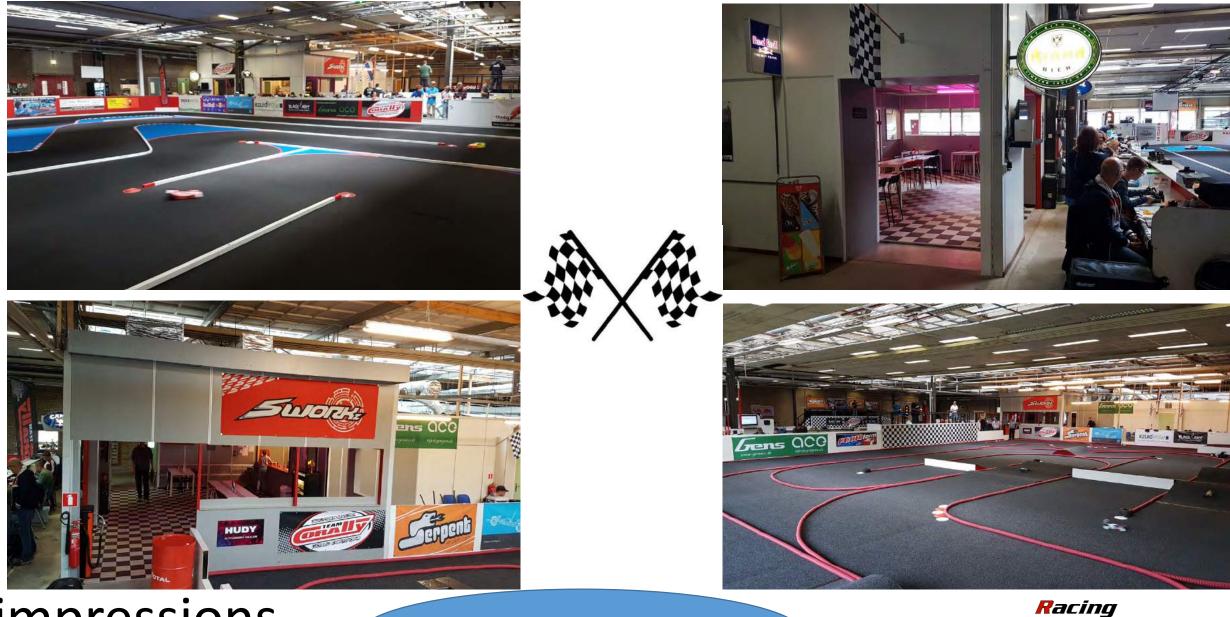

(additional more possible)
- 230V wall plug at every single place
- 2 LCD Screen for race monitoring
- Cleaning area with 5kW compressor for Pits and cars Onroad







- AMB RC 4 Decoder
  (+ 2nd system for backup)
- RCM Ultimate Software
- Onlinestreaming 24/7
- Safetylight control
- Track 100% observable



Timekeeping

Timekeeping



- ✓ TOS Germany 2015, 2 times (4 classes, 65 entries and 49 entries)
- TOS Germany 2016
- TOS Germany 2017
- ✓ Masters of Foam 2015.2 (3 classes, 63 entries)
- ✓ Masters of Foam 2016 (3 classes, 100 entries)
- Masters of Foam 2017 (3 classes)
- Tamiya Cup 2015 (4 classes, 78 entries)
- Tamiya Cup 2016 (4 classes, 98 entries)
- ✓ Tamiya Cup 2017 (5 classes)
- ✓ EC 1/12 2017
- NK Netherlands 2017 (5 classes)
- Maybe Reedy Race 2018

Recent events













impressions

Impression

Racing Arena Limburg



## impressions







## impressions