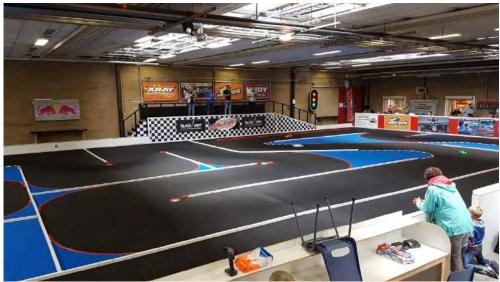

 $\checkmark$ 

area plan

- Track was completly rebuilt in august 2017
- Length 30,0m, Width 16,0m
- 7 left and 4 right turns
- Driverstrand for 10 till 12 drivers (additional referee stand)

Track

- Light flooded Pits for 105 / 125 drivers (additional more possible)
- 230V wall plug at every single place
- 2 LCD Screen for race monitoring
- Cleaning area with 5kW compressor for Pits and cars Onroad