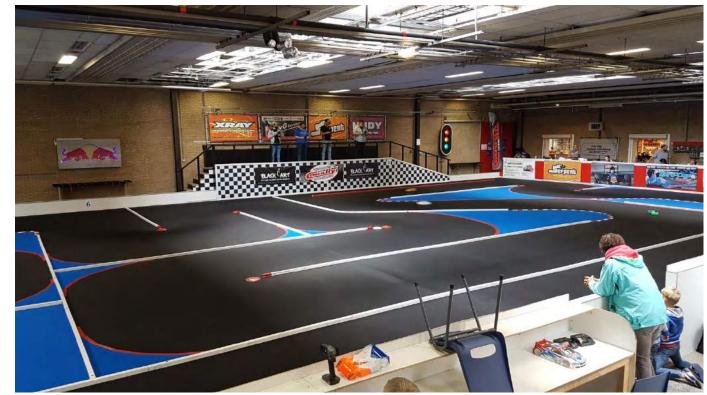

 $\checkmark$ 

area plan

- Track was completly rebuilt in august 2017
- Length 30,0m, Width 16,0m
- 7 left and 4 right turns
- Driverstrand for 10 till 12 drivers (additional referee stand)

Track

- Light flooded Pits for 105 / 125 drivers (additional more possible)
- 230V wall plug at every single place
- 2 LCD Screen for race monitoring
- Cleaning area with 5kW compressor for Pits and cars Onroad