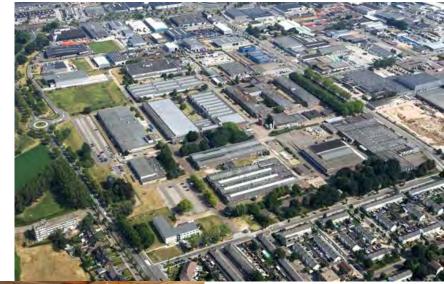

## Date 6 April till 8 April 2018

- The track is located in Sittard, Nusterweg 66
  6136 XB (Netherlands), directly at the autobahn A2, about 25km east of
  Maastricht
- ✓ 6 Airports within 125km
  Maastricht, Eindhoven, Düsseldorf, Cologne,
  Weeze, Hannover
- Easy accessible from all over Netherlands,
  Belgium, Germany and rest of Europe

**Location in Europe** 

- 25+ Hotels / Bread and Breakfast within
  20 min. from the track
- List with special offers will be available at the EC's homepage
- 3+ Campings within 20 min. from the track

- Parking lots for 250+ cars
- Catering with daily specials
- Tent for buffet and party
- ✓ (additional)

 $\checkmark$ 

area plan

- Track was completly rebuilt in august 2017
- Length 30,0m, Width 16,0m
- 7 left and 4 right turns
- Driverstrand for 10 till 12 drivers (additional referee stand)

Track

- Light flooded Pits for 105 / 125 drivers (additional more possible)
- 230V wall plug at every single place
- 2 LCD Screen for race monitoring
- Cleaning area with 5kW compressor for Pits and cars Onroad