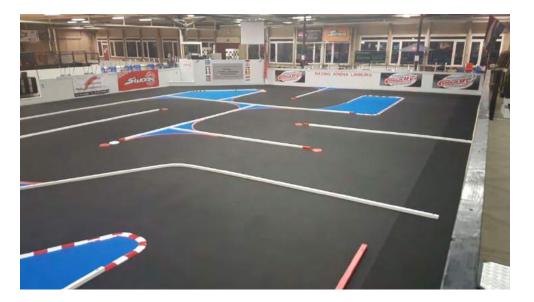

 $\checkmark$ 

area plan

- Track was completly rebuilt in august 2017
- Length 30,0m, Width 16,0m
- 7 left and 4 right turns
- Driverstrand for 10 till 12 drivers (additional referee stand)

Track

- Light flooded Pits for 105 / 125 drivers (additional more possible)
- 230V wall plug at every single place
- 2 LCD Screen for race monitoring
- Cleaning area with 5kW compressor for Pits and cars Onroad