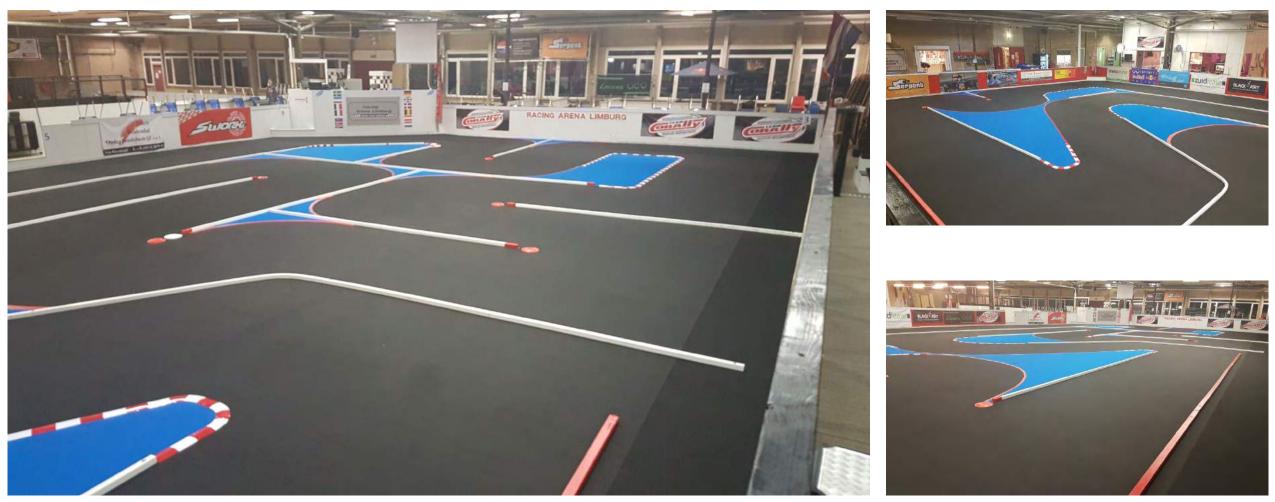

 $\checkmark$ 

area plan

- Track was completly rebuilt in august 2017
- Length 30,0m, Width 16,0m
- 7 left and 4 right turns
- Driverstrand for 10 till 12 drivers (additional referee stand)

Track

- Light flooded Pits for 105 / 125 drivers (additional more possible)
- 230V wall plug at every single place
- 2 LCD Screen for race monitoring
- Cleaning area with 5kW compressor for Pits and cars Onroad