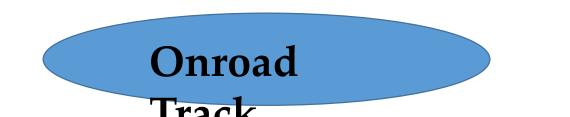

 $\checkmark$ 

area plan

- Track was completly rebuilt in august 2017
- Length 30,0m, Width 16,0m
- 7 left and 4 right turns
- Driverstrand for 10 till 12 drivers (additional referee stand)

Track

- Light flooded Pits for 105 / 125 drivers (additional more possible)
- 230V wall plug at every single place
- 2 LCD Screen for race monitoring
- Cleaning area with 5kW compressor for Pits and cars Onroad