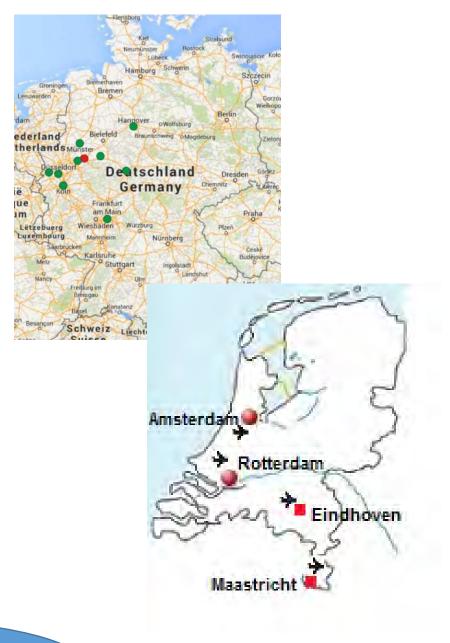

## Date 6 April till 8 April 2018

- The track is located in Sittard, Nusterweg 66
  6136 XB (Netherlands), directly at the autobahn A2, about 25km east of
  Maastricht
- ✓ 6 Airports within 125km
  Maastricht, Eindhoven, Düsseldorf, Cologne,
  Weeze, Hannover
- Easy accessible from all over Netherlands,
  Belgium, Germany and rest of Europe