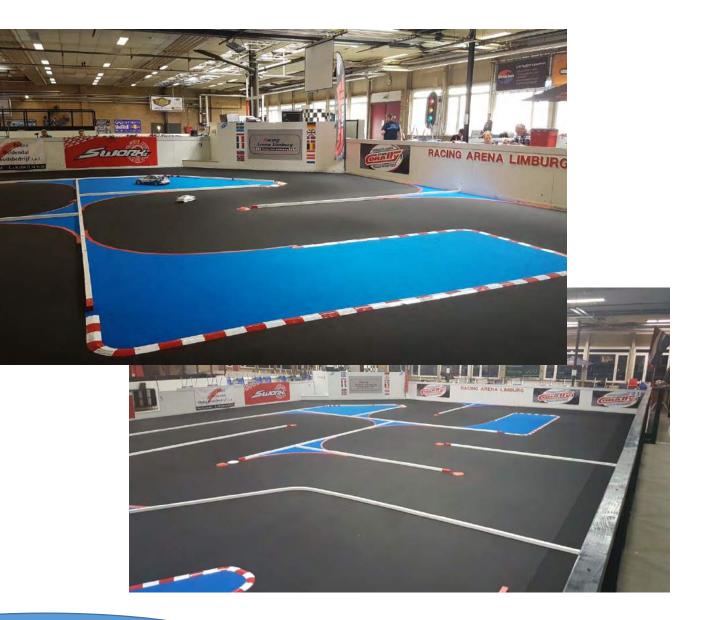

 $\checkmark$ 

area plan

- Track was completly rebuilt in august 2017
- Length 30,0m, Width 16,0m
- 7 left and 4 right turns
- Driverstrand for 10 till 12 drivers (additional referee stand)

Track

- Light flooded Pits for 105 / 125 drivers (additional more possible)
- 230V wall plug at every single place
- 2 LCD Screen for race monitoring
- Cleaning area with 5kW compressor for Pits and cars Onroad